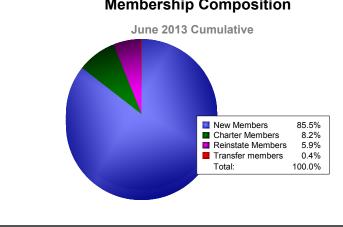

District 355 B2

| Year                       | New<br>Clubs | Dropped<br>Clubs | Gain/<br>Loss<br>Clubs | New<br>Members | Charter<br>Members | Reinstate<br>Members | Transfer<br>Members | Total<br>Member<br>Added | Total<br>Members<br>Dropped | Gain/<br>Loss<br>Members |  |
|----------------------------|--------------|------------------|------------------------|----------------|--------------------|----------------------|---------------------|--------------------------|-----------------------------|--------------------------|--|
| 2008-2009                  | 0            | -1               | -1                     | 267            | 0                  | 9                    | 1                   | 277                      | -322                        | -45                      |  |
| 2009-2010                  | 1            | -2               | -1                     | 360            | 44                 | 9                    | 1                   | 414                      | -413                        | 1                        |  |
| 2010-2011                  | 0            | -2               | -2                     | 255            | 0                  | 8                    | 2                   | 265                      | -374                        | -109                     |  |
| 2011-2012                  | 2            | 0                | 2                      | 239            | 58                 | 11                   | 0                   | 308                      | -312                        | -4                       |  |
| 2012-2013                  | 1            | -1               | 0                      | 219            | 21                 | 15                   | 1                   | 256                      | -365                        | -109                     |  |
| Average                    | 1            | -1               | 0                      | 268            | 25                 | 10                   | 1                   | 304                      | -357                        | -53                      |  |
| Clubs                      |              |                  |                        |                |                    |                      |                     |                          |                             |                          |  |
|                            |              |                  |                        |                | Memb               | oers                 |                     |                          |                             |                          |  |
| 600<br>400                 |              |                  |                        |                |                    |                      |                     |                          |                             |                          |  |
| 200                        | 277          |                  | 414                    | 1              | 265                |                      | 308                 | 2                        | 56                          |                          |  |
| 0                          |              | -45              |                        |                |                    | -109                 |                     | 4                        | -1                          | 09                       |  |
| -200                       | -32          | 2                |                        | 13             | -37                |                      | -312                |                          | -365                        |                          |  |
| 100                        |              |                  |                        |                |                    |                      |                     |                          |                             |                          |  |
| -400                       |              |                  |                        |                |                    |                      |                     |                          |                             |                          |  |
| -600                       |              |                  |                        | 0046           |                    |                      | 00// 07             | 1.0                      | 0040.0045                   |                          |  |
|                            | 2008-2       | 2009             | 2009                   | -2010          | 2010-2             | 2011                 | 2011-201            | 12                       | 2012-2013                   |                          |  |
|                            |              | Me               | mbers A                | dded 🛛         | Members            | Dropped              | Gain/Loss           | Members                  |                             |                          |  |
| <br>Membership Composition |              |                  |                        |                |                    |                      | Gender Comparison   |                          |                             |                          |  |